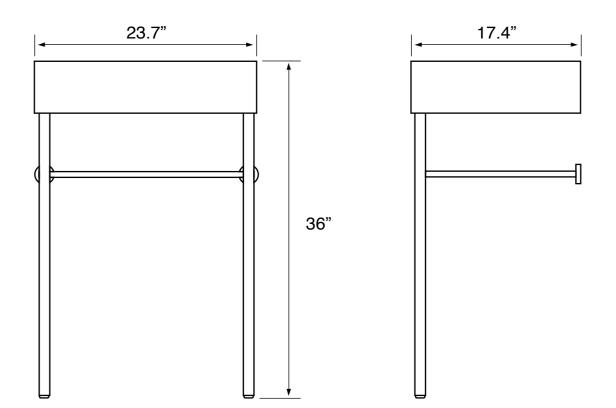

### **Technical Information**

| Bowl type:<br>Installation:<br>Bowl dimensions:                |  |
|----------------------------------------------------------------|--|
| Drain hole:<br>Faucet hole:<br>Hole configurations:<br>Weight: |  |

Single Console Length: 13.39" Width: 12.2" Depth: 3.54" 1.75" 1.38" 0, 1, 3 50 lbs