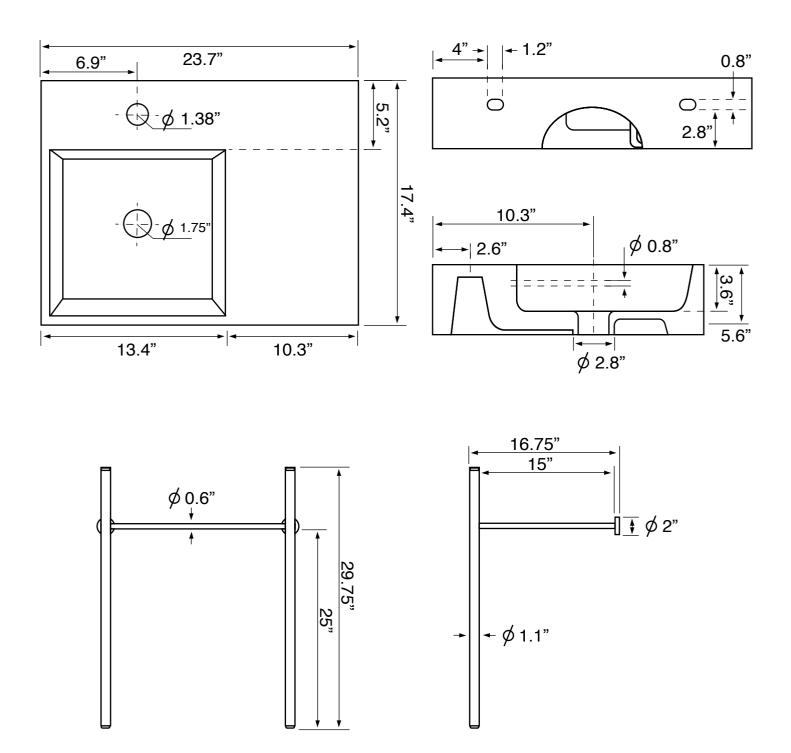

### **Technical Information**

| Bowl type:<br>Installation:<br>Bowl dimensions:                |  |
|----------------------------------------------------------------|--|
| Drain hole:<br>Faucet hole:<br>Hole configurations:<br>Weight: |  |

Single Console Length: 13.39" Width: 12.2" Depth: 3.54" 1.75" 1.38" 0, 1, 3 50 lbs