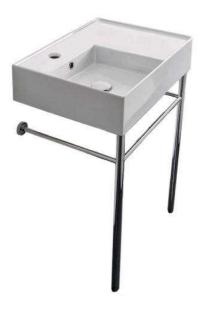

#### Features

- With overflow.
- Modern design.

### Material

- White ceramic bathroom sink.
- Polished chrome brass console stand.

## Installation

Console installation.